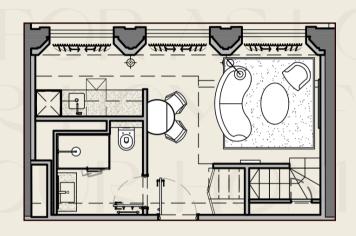

Starting rates: £1,650 per week / £7,125 per calendar month

Club Class Corner Flat

Our split-level Club Mezz Flats have grand floor-to-ceiling windows typical of an English first-floor drawing-room. Walk into your sitting room with kitchen/diner and go upstairs to an open-plan bedroom.

Starting rates are £2,555 per week / £11,100 per calendar month

# ONG AS YOU KE IN DR AS LONG AS YOU

Club Mezz Flat, main floor

Club Mezz Flat, mezzanine floor