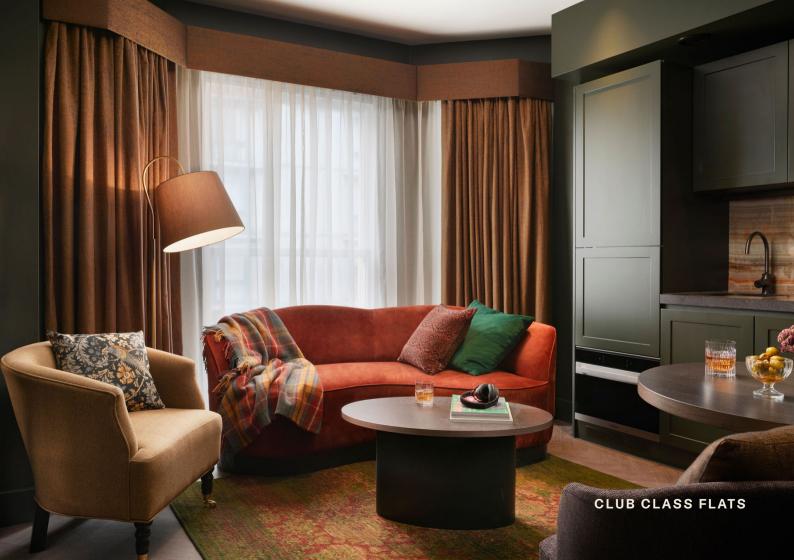

Starting rates: £995 per week / £4,385 per calendar month

Club Attic Flat

Club Pro Flat

Club Classic Flat

1 King Bed Room Types: Club Class, Club Class Corner 24 sqm - 39 sqm

Live like a local in your Club Class flat. Each apartment-style flat has a beautifully designed sitting room, integrated kitchen/diner, and a bedroom set completely apart to provide extra privacy. All with a uniquely different character, the choice is yours.

Starting rates: £1,650 per week / £7,125 per calendar month

Club Class Corner Flat

Our split-level Club Mezz Flats have grand floor-to-ceiling windows typical of an English first-floor drawing-room. Walk into your sitting room with kitchen/diner and go upstairs to an open-plan bedroom.