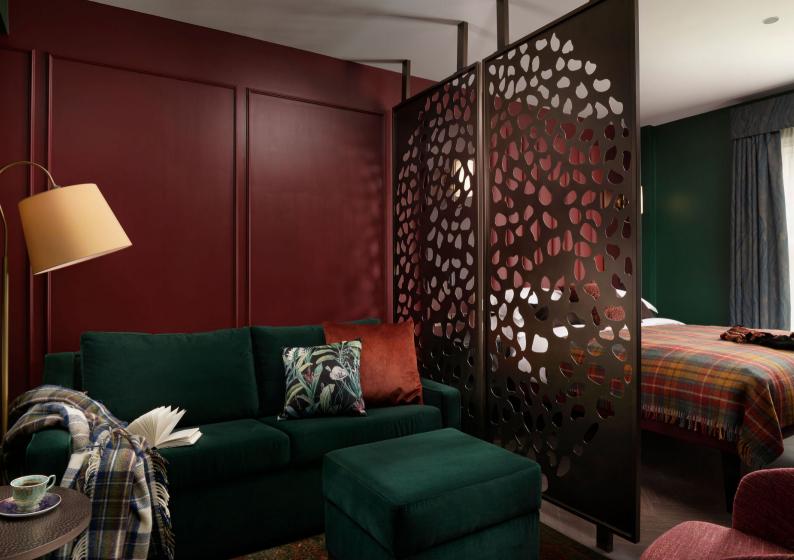

# CLUB ORIGINAL FLATS

1 King Bed (or 2 twin beds)
Room Types: Club Pro, Club Classic, Club Attic
24 sqm - 29 sqm

A slice of home in central London, our Club Original Flats are just right whether you're staying a few weeks or a year. With several configurations and sizes, each studio style flat has a beautifully designed sitting room, integrated kitchen/diner, leading to a bedroom separated by an ornate screen, and an ensuite shower room. All you have to do is choose the right one for you.

Starting rates: £995 per week / £4,385 per calendar month

Club Attic Flat

Club Pro Flat

Club Classic Flat

1 King Bed Room Types: Club Class, Club Class Corner 24 sqm - 39 sqm

Live like a local in your Club Class flat. Each apartment-style flat has a beautifully designed sitting room, integrated kitchen/diner, and a bedroom set completely apart to provide extra privacy. All with a uniquely different character, the choice is yours.