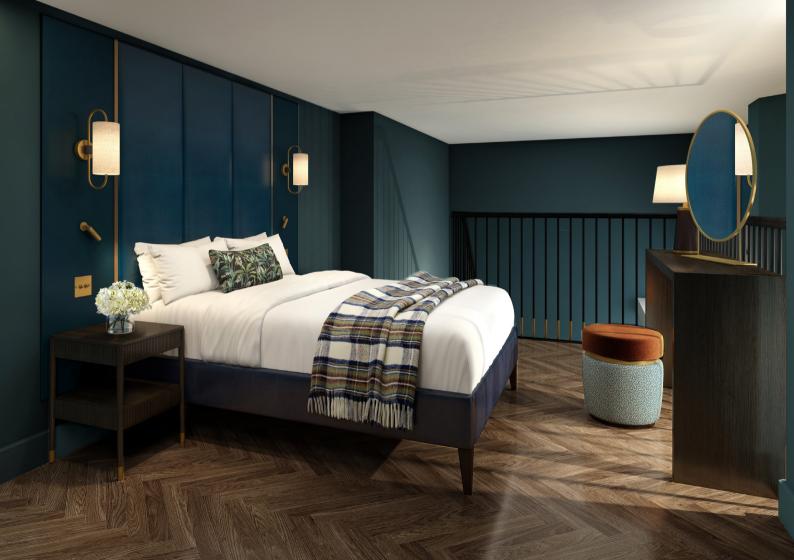

Our Club Flats are designed so you can stay as you choose - for as long as you choose. Come into your sitting room with integrated kitchen/diner and then walk through to your bedroom with ample wardrobe space and an elegant shower room.

# WHEN YOU CHECK INTO YOUR CLUB FLAT, YOU'LL GET:

- · Household 'essentials' to start you off
- Wi-Fi and Chromecast TV or hardwired ethernet if required
- Sitting room with sofa, dining table and chairs
- · Kitchenette with dishwasher, oven/microwave, fridge freezer, crockery, cutlery and utensils
- Bedroom with luxury linens, Hypnos mattress and plenty of wardrobe space
- En-suite bathroom with rainfall shower and storage
- Weekly housekeeping including fresh linen and towels, with additional cleaning available via the App
- · Laundry and dry cleaning on-demand via the App and a fully-equipped laundry room also available
- Access to all restaurants, bars, library, meeting, private dining rooms
- Exclusive access to our Private Club including gym, vitality pool, sauna, steam room, yoga studio, two bars, screening room and curated events calendar
- House Jacks on hand for assistance and special requests