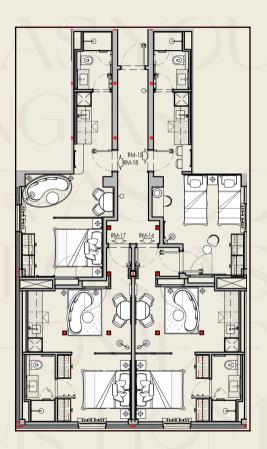

# CLUB COMBO FLATS

Room types:

Combo 04 - Sleeps 4

Combo 06 - Sleeps 6

Combo 08 - Sleeps 8

Combo 10 - Sleeps 10

55 sqm - 160 sqm

For different sized parties, we have specially designed combos and interconnecting flats with plenty of room for everyone to have their own space. Combos have an exclusive master front door so you can enjoy security and peace of mind, but also the freedom to leave individual Club Flat front doors open so Residents can pop between Flats with ease.

Club Combo Flats are priced on enquiry. Various bed combinations are available.