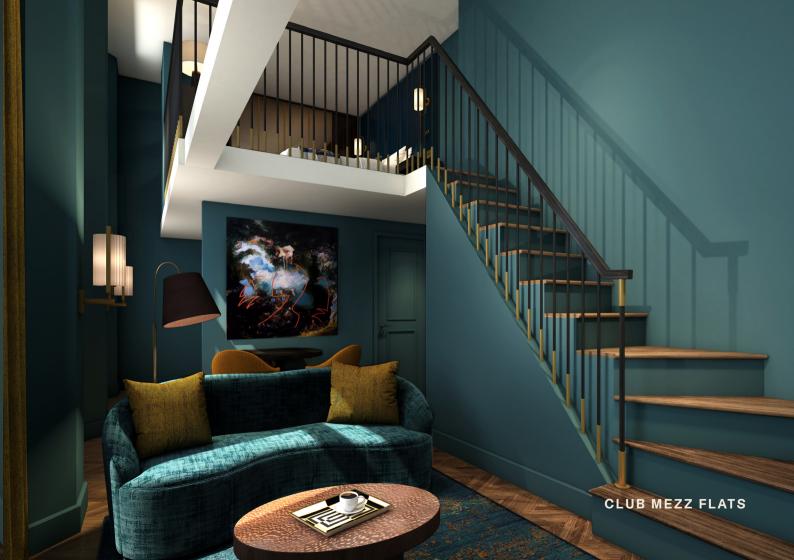

# **CLUB MEZZ FLATS**

Starting rates: £1,650 per week / £7,125 per calendar month

Club Class Corner Flat

Our split-level Club Mezz Flats have grand floor-to-ceiling windows typical of an English first-floor drawing-room. Walk into your sitting room with kitchen/diner and go upstairs to an open-plan bedroom.

Starting rates are £2,555 per week / £11,100 per calendar month

# ONG AS YOU KE IN DR AS LONG AS YOU

Club Mezz Flat, main floor

Club Mezz Flat, mezzanine floor