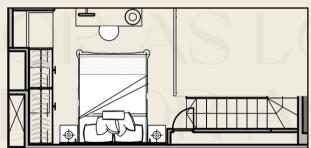

Starting rates: £1,650 per week / £7,125 per calendar month

Club Class Corner Flat

Our split-level Club Mezz Flats have grand floor-to-ceiling windows typical of an English first-floor drawing-room. Walk into your sitting room with kitchen/diner and go upstairs to an open-plan bedroom.

Starting rates are £2,555 per week / £11,100 per calendar month

# ONG AS YOU KE IN DR AS LONG AS YOU

Club Mezz Flat, main floor

Club Mezz Flat, mezzanine floor