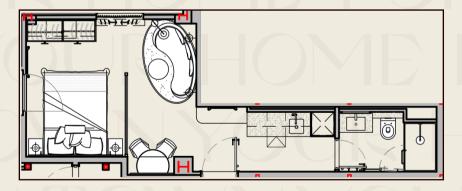

Starting rates: £995 per week / £4,385 per calendar month

Club Attic Flat

Club Pro Flat

Club Classic Flat

1 King Bed Room Types: Club Class, Club Class Corner 24 sqm - 39 sqm

Live like a local in your Club Class flat. Each apartment-style flat has a beautifully designed sitting room, integrated kitchen/diner, and a bedroom set completely apart to provide extra privacy. All with a uniquely different character, the choice is yours.

Starting rates: £1,650 per week / £7,125 per calendar month

Club Class Corner Flat

Our split-level Club Mezz Flats have grand floor-to-ceiling windows typical of an English first-floor drawing-room. Walk into your sitting room with kitchen/diner and go upstairs to an open-plan bedroom.