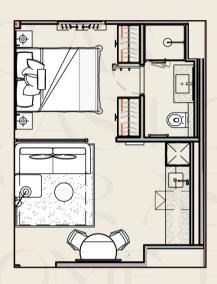

# CLUB ORIGINAL FLATS

1 King Bed (or 2 twin beds)
Room Types: Club Pro, Club Classic, Club Attic
24 sqm - 29 sqm

A slice of home in central London, our Club Original Flats are just right whether you're staying a few weeks or a year. With several configurations and sizes, each studio style flat has a beautifully designed sitting room, integrated kitchen/diner, leading to a bedroom separated by an ornate screen, and an ensuite shower room. All you have to do is choose the right one for you.

Starting rates: £995 per week / £4,385 per calendar month

Club Attic Flat

Club Pro Flat

Club Classic Flat

1 King Bed Room Types: Club Class, Club Class Corner 24 sqm - 39 sqm

Live like a local in your Club Class flat. Each apartment-style flat has a beautifully designed sitting room, integrated kitchen/diner, and a bedroom set completely apart to provide extra privacy. All with a uniquely different character, the choice is yours.