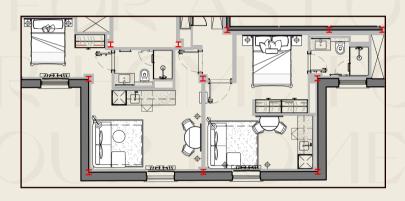

# CLUB COMBO FLATS

Room types:

Combo 04 - Sleeps 4

Combo 06 - Sleeps 6

Combo 08 - Sleeps 8

Combo 10 - Sleeps 10

55 sqm - 160 sqm

For different sized parties, we have specially designed combos and interconnecting flats with plenty of room for everyone to have their own space. Combos have an exclusive master front door so you can enjoy security and peace of mind, but also the freedom to leave individual Club Flat front doors open so Residents can pop between Flats with ease.

Club Combo Flats are priced on enquiry. Various bed combinations are available.