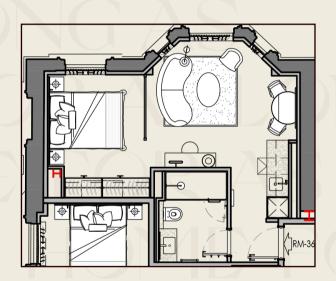

# CLUB ORIGINAL FLATS

1 King Bed (or 2 twin beds)
Room Types: Club Pro, Club Classic, Club Attic
24 sqm - 29 sqm

A slice of home in central London, our Club Original Flats are just right whether you're staying a few weeks or a year. With several configurations and sizes, each studio style flat has a beautifully designed sitting room, integrated kitchen/diner, leading to a bedroom separated by an ornate screen, and an ensuite shower room. All you have to do is choose the right one for you.