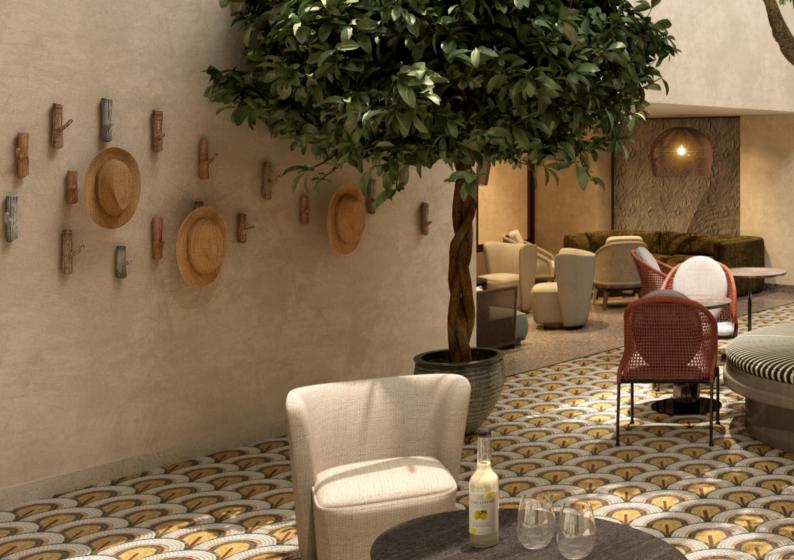

### **PRIVATE CLUB**

Access to our Private Club includes two exclusive bars – Hogsmire, a glazed double-storey, tree-filled space with a piazza-style feel, and the atmospheric Keeping Room, with inviting low-level seating, underground vaults and an open fire. Adjacent is The Den, a small screening room with relaxed seating bookable for private parties.

### **FOR A LOCAL FLAVOUR**

Try out our two signature destinations, open to Residents and locals alike, The Owl & Monkey, a glamorous cocktail bar, and our all-day street café, The Other Kitchen. Meeting friends or clients? The Library and our two private dining / meeting rooms are also available for private hire.