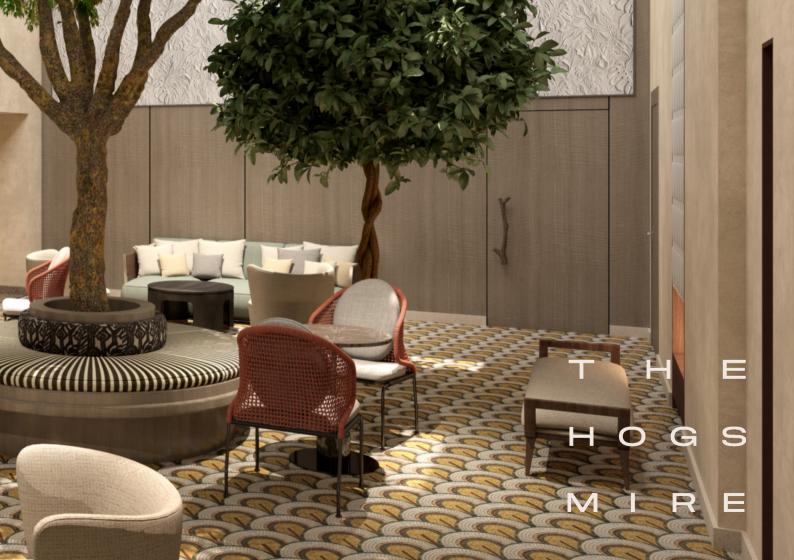

### **PRIVATE CLUB**

Access to our Private Club includes two exclusive bars – Hogsmire, a glazed double-storey, tree-filled space with a piazza-style feel, and the atmospheric Keeping Room, with inviting low-level seating, underground vaults and an open fire. Adjacent is The Den, a small screening room with relaxed seating bookable for private parties.