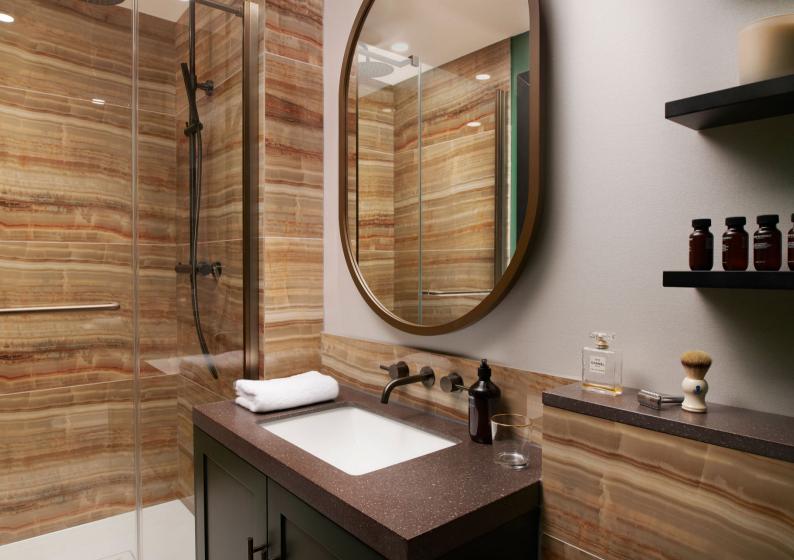

Our Club Flats are designed so you can stay as you choose - for as long as you choose. Come into your sitting room with integrated kitchen/diner and then walk through to your bedroom with ample wardrobe space and an elegant shower room.

# WHEN YOU CHECK INTO YOUR CLUB FLAT, YOU'LL GET:

- · Household 'essentials' to start you off
- Wi-Fi and Chromecast TV or hardwired ethernet if required
- Sitting room with sofa, dining table and chairs
- · Kitchenette with dishwasher, oven/microwave, fridge freezer, crockery, cutlery and utensils
- Bedroom with luxury linens, Hypnos mattress and plenty of wardrobe space
- En-suite bathroom with rainfall shower and storage
- Weekly housekeeping including fresh linen and towels, with additional cleaning available via the App
- · Laundry and dry cleaning on-demand via the App and a fully-equipped laundry room also available
- Access to all restaurants, bars, library, meeting, private dining rooms
- Exclusive access to our Private Club including gym, vitality pool, sauna, steam room, yoga studio, two bars, screening room and curated events calendar
- House Jacks on hand for assistance and special requests