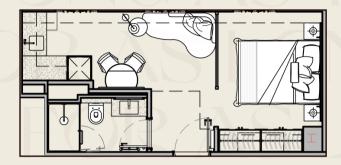

# CLUB ORIGINAL FLATS

1 King Bed (or 2 twin beds)
Room Types: Club Pro, Club Classic, Club Attic
24 sqm - 29 sqm

A slice of home in central London, our Club Original Flats are just right whether you're staying a few weeks or a year. With several configurations and sizes, each studio style flat has a beautifully designed sitting room, integrated kitchen/diner, leading to a bedroom separated by an ornate screen, and an ensuite shower room. All you have to do is choose the right one for you.

Starting rates: £995 per week / £4,385 per calendar month

Club Attic Flat

Club Pro Flat

Club Classic Flat

1 King Bed Room Types: Club Class, Club Class Corner 24 sqm - 39 sqm

Live like a local in your Club Class flat. Each apartment-style flat has a beautifully designed sitting room, integrated kitchen/diner, and a bedroom set completely apart to provide extra privacy. All with a uniquely different character, the choice is yours.