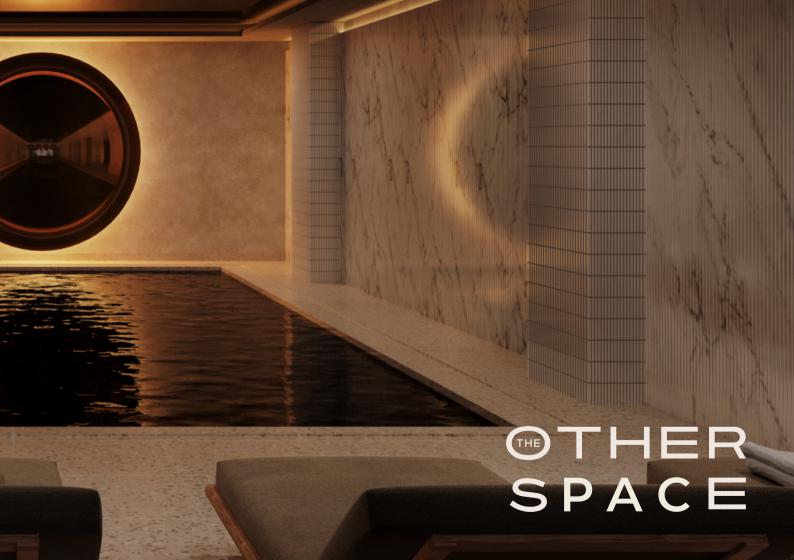

Find also our state-of-the-art wellness and fitness facilities, The Other Space, with gym, studio space, vitality pool, sauna, steam room and a host of activities centred around internal and external wellbeing.

### **PRIVATE CLUB**

Access to our Private Club includes two exclusive bars – Hogsmire, a glazed double-storey, tree-filled space with a piazza-style feel, and the atmospheric Keeping Room, with inviting low-level seating, underground vaults and an open fire. Adjacent is The Den, a small screening room with relaxed seating bookable for private parties.